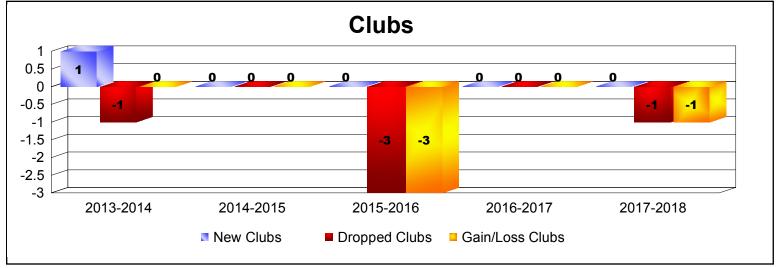

District 26 M7 As of June 2018 Cumulative

| Year      | New<br>Clubs | Dropped<br>Clubs | Gain/<br>Loss<br>Clubs | New<br>Members | Charter<br>Members | Reinstate<br>Members | Transfer<br>Members | Total<br>Member<br>Added | Total<br>Members<br>Dropped | Gain/<br>Loss<br>Members |
|-----------|--------------|------------------|------------------------|----------------|--------------------|----------------------|---------------------|--------------------------|-----------------------------|--------------------------|
| 2013-2014 | 1            | -1               | 0                      | 136            | 45                 | 4                    | 6                   | 191                      | -159                        | 32                       |
| 2014-2015 | 0            | 0                | 0                      | 119            | 0                  | 7                    | 2                   | 128                      | -189                        | -61                      |
| 2015-2016 | 0            | -3               | -3                     | 121            | 0                  | 4                    | 11                  | 136                      | -177                        | -41                      |
| 2016-2017 | 0            | 0                | 0                      | 137            | 0                  | 4                    | 14                  | 155                      | -141                        | 14                       |
| 2017-2018 | 0            | -1               | -1                     | 135            | 1                  | 8                    | 10                  | 154                      | -154                        | 0                        |
| Average   | 0            | -1               | -1                     | 130            | 9                  | 5                    | 9                   | 153                      | -164                        | -11                      |