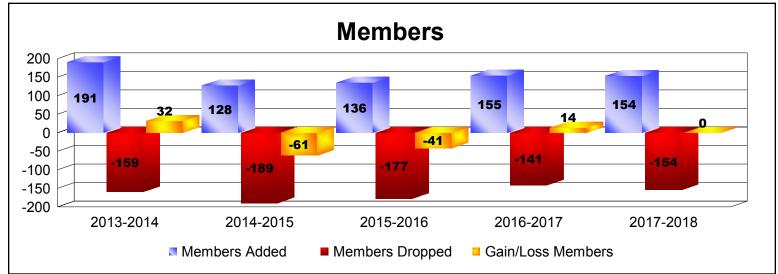

District 26 M7 As of June 2018 Cumulative

| Year      | New<br>Clubs | Dropped<br>Clubs | Gain/<br>Loss<br>Clubs | New<br>Members | Charter<br>Members | Reinstate<br>Members | Transfer<br>Members | Total<br>Member<br>Added | Total<br>Members<br>Dropped | Gain/<br>Loss<br>Members |
|-----------|--------------|------------------|------------------------|----------------|--------------------|----------------------|---------------------|--------------------------|-----------------------------|--------------------------|
| 2013-2014 | 1            | -1               | 0                      | 136            | 45                 | 4                    | 6                   | 191                      | -159                        | 32                       |
| 2014-2015 | 0            | 0                | 0                      | 119            | 0                  | 7                    | 2                   | 128                      | -189                        | -61                      |
| 2015-2016 | 0            | -3               | -3                     | 121            | 0                  | 4                    | 11                  | 136                      | -177                        | -41                      |
| 2016-2017 | 0            | 0                | 0                      | 137            | 0                  | 4                    | 14                  | 155                      | -141                        | 14                       |
| 2017-2018 | 0            | -1               | -1                     | 135            | 1                  | 8                    | 10                  | 154                      | -154                        | 0                        |
| Average   | 0            | -1               | -1                     | 130            | 9                  | 5                    | 9                   | 153                      | -164                        | -11                      |